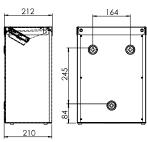

## **OBU 25**

Maße in mm - Dimensions in mm

## Technical data

Waste bin type: open waste bin

Housing: Stainless steel, brushed with Anti-Fingerprint-Coating (Steel Touch)

Filling volume (liter): 25 liter

Mounting: Wall mounting with 3 screws and wall plugs

Cleaning: manual wipe disinfection, not dishwashersafe, not autoclavable

Warranty: 5 years
Net weight: 5.03 kg
Dimensions (W x H x D) in mm: 306x430x212