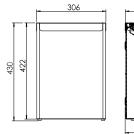

## **OBU 25**

Maße in mm - Dimensions in mm

Cleaning: manual wipe disinfection, not dishwashersafe, not autoclavable

Warranty: 5 years
Net weight: 5.03 kg
Dimensions (W x H x D) in mm: 306x430x212